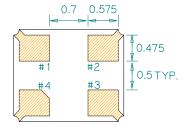

#### Package: (Dimensions are in mm)

Recommended - Pin 1 & 3: Crystal Pin 2 & 4: GND