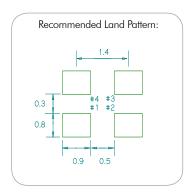

#### Package: (Dimensions are in mm)

Recommended - Pin 1 & 3: Crystal Pin 2 & 4: GND