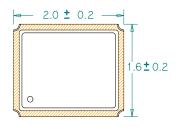

#### Package: (Dimensions are in mm)

Recommended - Pin 1 & 3: Crystal Pin 2 & 4: GND