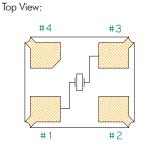

#### Package: (Dimensions are in mm)

Recommended - Pin 1 & 3: Crystal Pin 2 & 4: GND