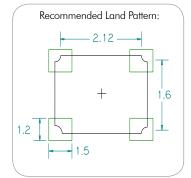

## FLQ Series Quartz Crystal AEC-Q200 Qualified 3.2 x 2.5mm

# **Quartz Crystal Ceramic SMD**





3.2 x 2.5mm Ceramic SMD

#### **Product Features**

- Rugged AT-cut crystal construction
- Miniature 3.2 x 2.5mm ceramic package
- Available on tape & reel; 8mm tape, 3000 units per reel
- Pb-free and RoHS/Green compliant

# **Product Description**

The 4-pad FL Series seam seal devices incorporate a sub-miniature AT-cut crystal resonator housed in a standard 3.2 x 2.5mm ceramic package. These compact crystal are ideal for surface mounting in densely populated PCB applications.

# **Applications**

- GSM, CDMA, GPRS
- PCMCIA Cards
- Portable / hand-held PCs
- Notebook PC
- HDD
- GPS
- Bluetooth
- Wireless LAN
- UWB
- ZigBee
- Digital Tuner

#### Package: (Dimensions are in mm)









### **Part Ordering Information:**



Following the above format, SaRonix-eCera part numbers will be assigned upon confirmation of exact customer requirements.

CEOB2B晶振平台-全球最专业的晶振在线采购查询平台http://www.crystal95.com