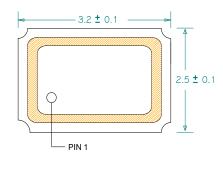

#### Package: (Dimensions are in mm)

# **Product Description**

The 4-pad FL Series seam seal devices incorporate a sub-miniature AT-cut crystal resonator housed in a standard 3.2 x 2.5mm ceramic package. These compact crystal are ideal for surface mounting in densely populated PCB applications.