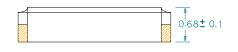

## FLQ Series Quartz Crystal AEC-Q200 Qualified 3.2 x 2.5mm

# **Quartz Crystal Ceramic SMD**





3.2 x 2.5mm Ceramic SMD

#### **Product Features**

- Rugged AT-cut crystal construction
- Miniature 3.2 x 2.5mm ceramic package
- Available on tape & reel; 8mm tape, 3000 units per reel
- Pb-free and RoHS/Green compliant

# **Product Description**

The 4-pad FL Series seam seal devices incorporate a sub-miniature AT-cut crystal resonator housed in a standard 3.2 x 2.5mm ceramic package. These compact crystal are ideal for surface mounting in densely populated PCB applications.

# **Applications**

- GSM, CDMA, GPRS
- PCMCIA Cards
- Portable / hand-held PCs
- Notebook PC
- HDD
- GPS
- Bluetooth
- Wireless LAN
- UWB
- ZigBee
- Digital Tuner

#### Package: (Dimensions are in mm)









### **Part Ordering Information:**



Following the above format, SaRonix-eCera part numbers will be assigned upon confirmation of exact customer requirements.

CEOB2B晶振平台-全球最专业的晶振在线采购查询平台http://www.crystal95.com