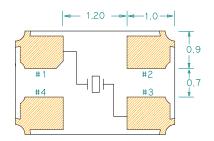

## FLQ Series Quartz Crystal AEC-Q200 Qualified 3.2 x 2.5mm

# **Quartz Crystal Ceramic SMD**





3.2 x 2.5mm Ceramic SMD

#### **Product Features**

- Rugged AT-cut crystal construction
- Miniature 3.2 x 2.5mm ceramic package
- Available on tape & reel; 8mm tape, 3000 units per reel
- Pb-free and RoHS/Green compliant

# **Product Description**

The 4-pad FL Series seam seal devices incorporate a sub-miniature AT-cut crystal resonator housed in a standard 3.2 x 2.5mm ceramic package. These compact crystal are ideal for surface mounting in densely populated PCB applications.

# **Applications**

- GSM, CDMA, GPRS
- PCMCIA Cards
- Portable / hand-held PCs
- Notebook PC
- HDD
- GPS
- Bluetooth
- Wireless LAN
- UWB
- ZigBee
- Digital Tuner

#### Package: (Dimensions are in mm)









### **Part Ordering Information:**



Following the above format, SaRonix-eCera part numbers will be assigned upon confirmation of exact customer requirements.

CEOB2B晶振平台-全球最专业的晶振在线采购查询平台http://www.crystal95.com